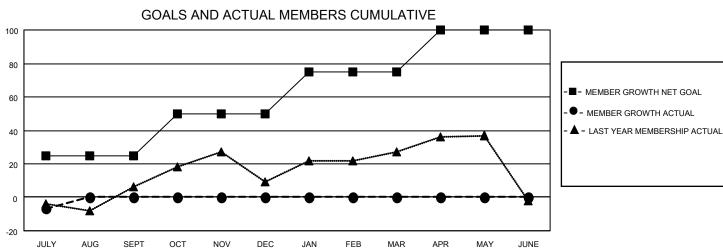

## MONTHLY MEMBERSHIP PROGRESS REPORT

LOCATION KANSAS District 17 A Results as of: 7/31/2022

| Clubs RESULTS FOR 2022-2023 |   |   |   | Members RESULTS FOR 2022-2023 |    |   |    |
|-----------------------------|---|---|---|-------------------------------|----|---|----|
|                             |   |   |   |                               |    |   |    |
| JULY/AUG/SEPT               | 1 | 0 | 0 | JULY/AUG/SEPT                 | 25 | 7 | 13 |
| OCT/NOV/DEC                 | 0 | 0 | 0 | OCT/NOV/DEC                   | 25 | 0 | 0  |
| JAN/FEB/MAR                 | 1 | 0 | 0 | JAN/FEB/MAR                   | 25 | 0 | 0  |
| APR/MAY/JUNE                | 0 | 0 | 0 | APR/MAY/JUNE                  | 25 | 0 | 0  |